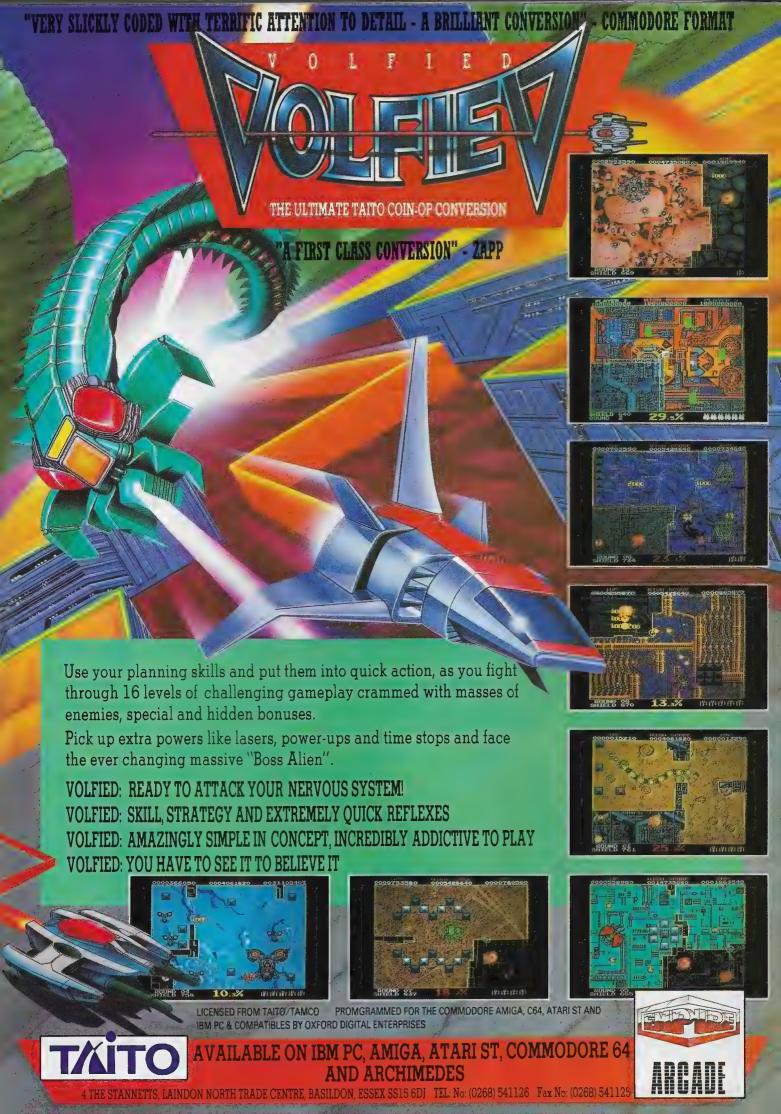

Youngblood you must lead your lance of battlemechs through all 27 scenarios set over five different critical to the outcome of the battle,

array of mechs as well as The enemy is much forces include a vast ednipped: numerous tanks armoured vehicles. better

The Kell pilots will stop at nothing to destroy you and your fellow warriors.

equipped with heat sinks which drain and better equipped Mechs can run Hopefully Jason Youngblood is the some of the heat and then the bigger You'll need a miracle to survive. rings around the scout robots. either melt down or explode. wonder you're looking for. Thankfully each and

system, Battletech is Using a simple point also the board game both the novels and late, and recreates the excitement of strategy games of and click control one of the best











execute anyone in your path.. Hide the fire button. There are only three prevents your control of the characte sword thrusts to perform, which getting too difficult.

on play Karn the Barbarian, quite a meaty little chap to say the least. He has got pectorals than Arnold Schwarzenegger and runs around armed with a mighty large weapon, the Sword of Abaddon, also known

The three strokes are all at underhand and straight forward overhead, the different levels;

> This is purely and simply 'n' slay game. Karn you must

as Deathbringer.

tackle the various levels killing numerous strange and nasty

Controlling hack

Getting the way during your quest will be many annoying little foes intent on reducing your vital energy supply.

These go under the silly Class, Get the Point, Slow and Arro